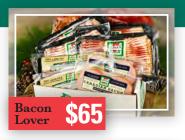

#### **Bacon Lover**

Plenty of choices to please the whole crowd.

- 2 Hickory Smoked Sliced Bacon, 1 lb. each
- 2 Cherrywood Smoked Sliced Bacon, 1 lb. each
- 2- Turkey Sliced Bacon, 8 oz. each
- 2 Canadian Bacon, 6 oz. each
- 1 Jones Bac'n Bones, 2 lb. Avg.