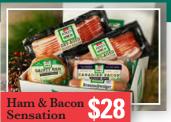

#### **Ham & Bacon Sensation**

A tasty collection guaranteed to thrill the ham and bacon fanatics on your holiday list.

- 1 Dainty Ham, 1.5 lb. Avg.
- 1 Braunschweiger Liverwurst, 8 oz.
- 1 Canadian Bacon, 6 oz.
- 1 Hickory Smoked Sliced Bacon, 8 oz.
- 1 Cherrywood Smoked Sliced Bacon, 8 oz.