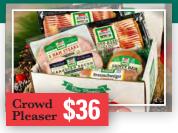

#### **Crowd Pleaser**

This gift has an abundance of holiday favorites to please everyone at holiday gatherings.

- 1 Dainty Ham, 1.5 lb. Avg.
- 1 Braunschweiger Liverwurst, 8 oz.
- 1 Canadian Bacon, 6 oz.
- 1 Hickory Smoked Sliced Bacon, 1 lb.
- 1 Cherrywood Smoked Sliced Bacon, 1 lb.
- 1 Ham Steaks, 2 per package, 10 oz.