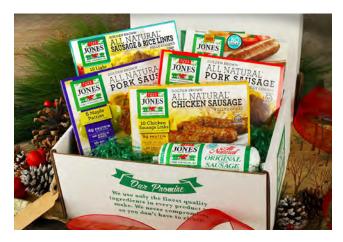

#### **Crowd Pleaser**

This gift has an abundance of holiday favorites to please everyone at holiday gatherings.

- 1 Dainty Ham, 1.5 lb. Avg.
- 1 Braunschweiger Liverwurst, 8 oz.
- 1 Canadian Bacon, 6 oz.
- 1 Hickory Smoked Sliced Bacon, 1 lb.
- 1 Cherrywood Smoked Sliced Bacon, 1 lb.
- 1 Ham Steaks, 2 per package, 10 oz.