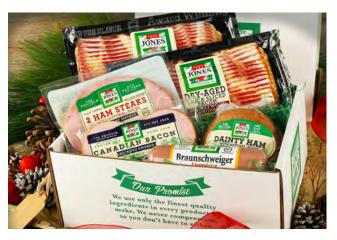

#### **Ham & Bacon Sensation**

A tasty collection guaranteed to thrill the ham and bacon fanatics on your holiday list.

- 1 Dainty Ham, 1.5 lb. Avg.
- 1 Braunschweiger Liverwurst, 8 oz.
- 1 Canadian Bacon, 6 oz.
- 1 Hickory Smoked Sliced Bacon, 8 oz.
- 1 Cherrywood Smoked Sliced Bacon, 8 oz.