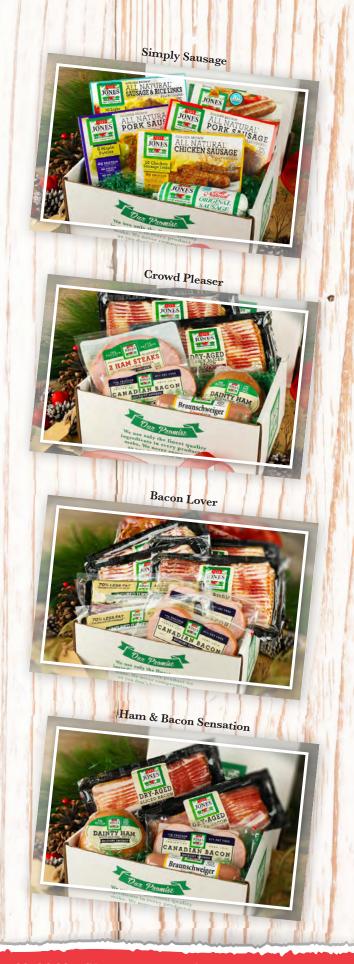

#### **Simply Sausage**

Enjoy this perfect array of our signature Jones breakfast sausage products.

- 1 Original Sausage Roll, 12 oz.
- 1 Light Fully Cooked Sausage & Rice Links, 7 oz.
- 1 Fully Cooked Chicken Sausage Links, 5 oz.
- 1 Fully Cooked Mild Pork Sausage Patties, 7 oz.
- 1 Fully Cooked Maple Pork Sausage Patties, 7 oz.
- 1 Hearty Pork Sausage Links, 12 oz.