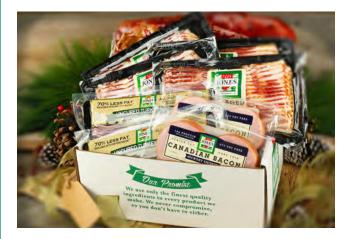

## DO THE WORK

Take the worry out of your gift giving.

We offer a selection of holiday gift
boxes for everyone on your list—
handcrafted in Fort Atkinson, Wisconsin!

#### **Ham & Bacon Sensation**

A tasty collection guaranteed to thrill the ham and bacon fanatics on your holiday list.

- 1 Dainty Ham, 1.5 lb. Avg.
- 1 Braunschweiger Liverwurst, 8 oz.
- 1 Canadian Bacon, 6 oz.
- 1 Hickory Smoked Sliced Bacon, 8 oz.
- 1 Cherrywood Smoked Sliced Bacon, 8 oz.

#### **Crowd Pleaser**

This gift has an abundance of holiday favorites to please everyone at holiday gatherings.

- 1 Dainty Ham, 1.5 lb. Avg.
- 1 Braunschweiger Liverwurst, 8 oz.
- 1 Canadian Bacon, 6 oz.
- 1 Hickory Smoked Sliced Bacon, 1 lb.
- 1 Cherrywood Smoked Sliced Bacon, 1 lb.
- 1 Ham Steaks, 2 per package, 10 oz.