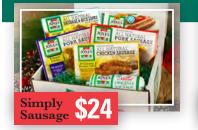

#### **Simply Sausage**

Enjoy this perfect array of our signature Jones breakfast sausage products.

- 1 Original Sausage Roll, 12 oz.
- 1 Light Fully Cooked Sausage & Rice Links, 7 oz.
- 1 Fully Cooked Chicken Sausage Links, 5 oz.
- 1 Fully Cooked Mild Pork Sausage Patties, 7 oz.
- 1 Fully Cooked Maple Pork Sausage Patties, 7 oz.
- 1 Hearty Pork Sausage Links, 12 oz.