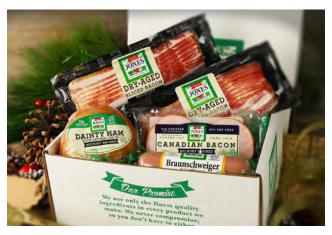

#### **Bacon Lover**

Plenty of choices to please the whole crowd.

- 2 Hickory Smoked Sliced Bacon, 1 lb. each
- 2 Cherrywood Smoked Sliced Bacon, 1 lb. each
- 2- Turkey Sliced Bacon, 8 oz. each
- 2 Canadian Bacon, 6 oz. each
- 1 Jones Bac'n Bones, 2 lb. Avg.